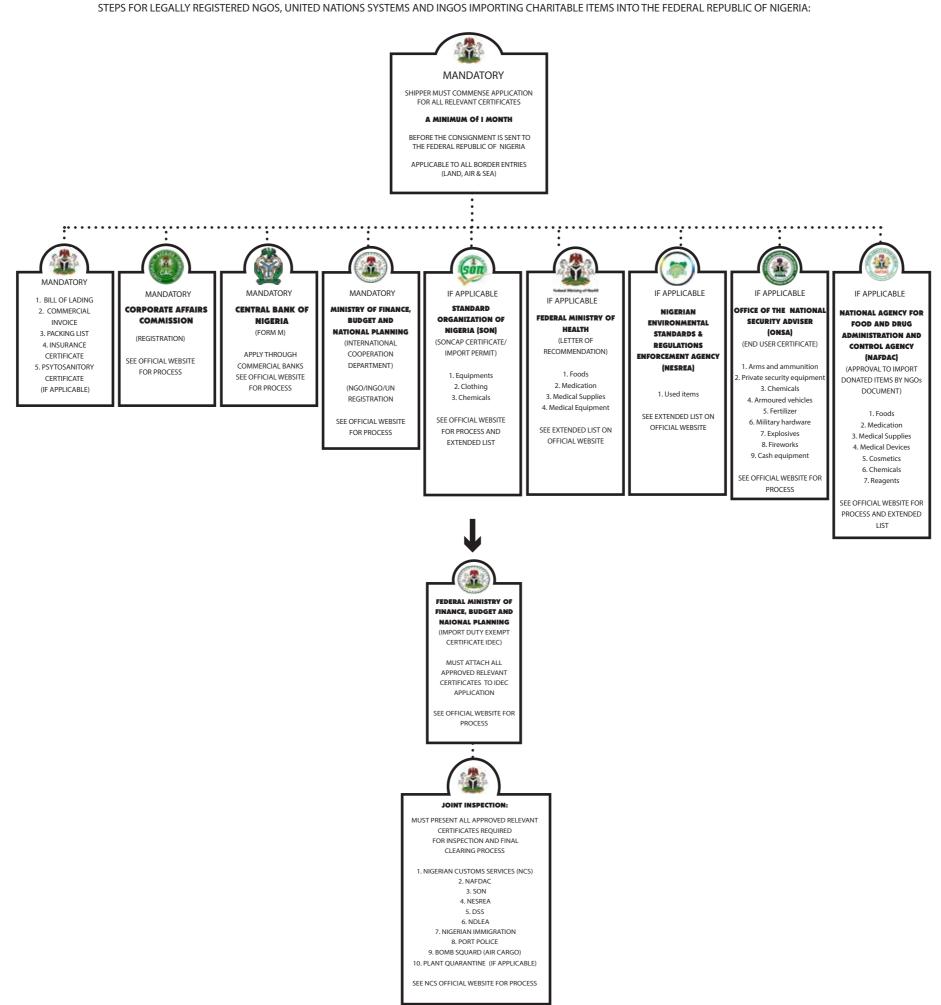

#### **HOW MANY CLEARANCE CERTIFICATES ARE NEEDED PER CONSIGNMENT?**

This is based on the content of the consignment. Kindly see the flow chart below and visit each MDAs official website for more details

#### WHEN TO COMMENCE APPLICATION PROCESS?

Shipper must commence application for ALL relevant certificates from ALL relevant regulating MDAs a MINIMUM OF I MONTH BEFORE THE CONSIGNMENT IS SHIPPED TO THE FEDERAL REPUBLIC OF NIGERIA.

#### WHO IS ELIGIBLE TO APPLY FOR IMPORT DUTY EXEMPT CERTIFICATE (IDEC) ON CHARITABLE ITEMS?

**ONLY** legally registered NGOs operating in the Federal Republic of Nigeria are eligible upon obtaining and presenting all necessary certificates. Upon approval the shipment could be exempt of import duty fees but liable for any other additional port and agency processing fees.

#### WHO IS NOT ELIGIBLE TO APPLY FOR IMPORT DUTY EXEMPT CERTIFICATE (IDEC) ON CHARITABLE ITEMS?

Individuals or corporate organizations importing charitable items into the Federal Republic of Nigeria are NOT eligible to apply for the Import Duty Exempt Certificates (IDEC). The shipment will be subject to import duty fees.

### LICENCED/ACCREDITED FREIGHT FORWARDERS & CLEARING AGENTS:

- 1. Visit Association of Nigeria Licensed Custorms Agents (ANCLA) website for list of legally accredited companies in the Federal Republic of Nigeria. (HTTPS://WWW.ANLCA.COM.NG/FIND-CUSTOM-AGENTS.HTML)
- 2. Visit Council For The Regulation Of Freight Forwarding In Nigeria (CRFFN) website for list of legally accredited individuals in the Federal Republic of Nigeria. (WWW.CRFFN.GOV.NG)