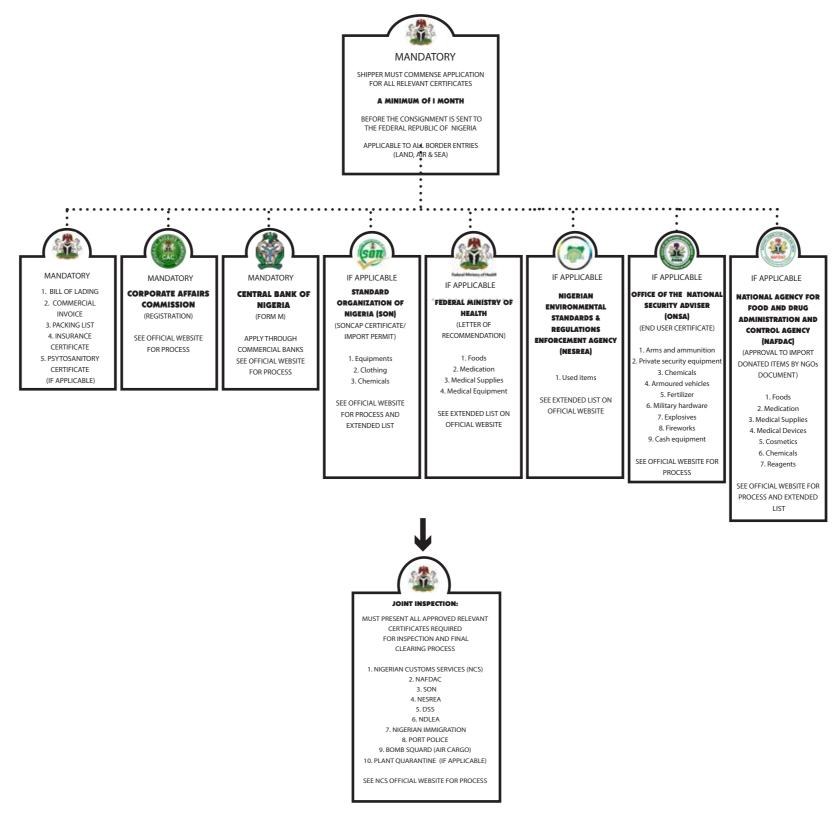

CTEDS FOR LEGALLY DEGISTEDED NIGOS LINUTED MATIONIS SYSTEMS AND INCOS IMPORTING SUADITARI SITEMS INTO THE FEDERAL DERIVIDUE OF MISSED

STEPS FOR INDIVIDUALS AND CORPORATE ORGANIZATIONS IMPORTING CHARITABLE ITEMS INTO THE FEDERAL REPUBLIC OF NIGERIA:

#### WHEN TO COMMENCE APPLICATION PROCESS?

Shipper must commence application for ALL relevant certificates from ALL relevant regulating MDAs a MINIMUM OF I MONTH BEFORE THE CONSIGNMENT IS SHIPPED TO THE FEDERAL REPUBLIC OF NIGERIA.

### LICENCED/ACCREDITED FREIGHT FORWARDERS & CLEARING AGENTS:

- 1. Visit Association of Nigeria Licensed Custorms Agents (ANCLA) website for list of legally accredited companies in the Federal Republic of Nigeria. (HTTPS://WWW.ANLCA.COM.NG/FIND-CUSTOM-AGENTS.HTML)
- 2. Visit Council For The Regulation Of Freight Forwarding In Nigeria (CRFFN) website for list of legally accredited individuals in the Federal Republic of Nigeria. (WWW.CRFFN.GOV.NG)